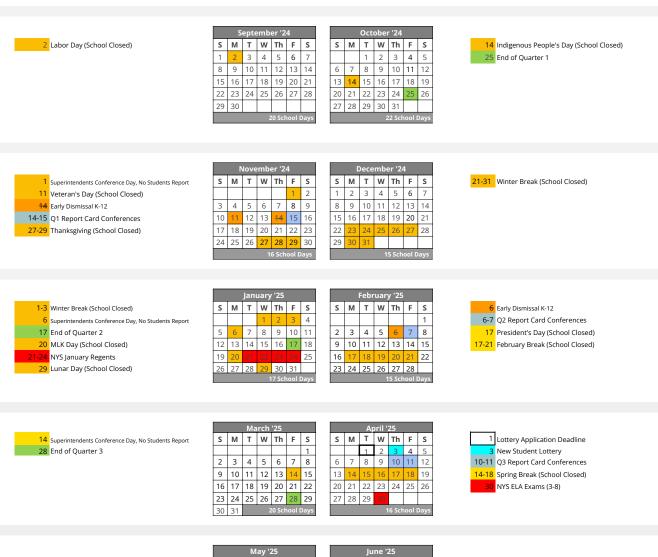

22-23 Incoming Grades Orientation (1/2 Days) 26 First Day K-12

Living Environment Regents Exam

19 Juneteenth Observed (School Closed)

Geometry Regents Exam

13 End of Quarter 4

7-25 NYS Regents Exams

Last Day of School

M T W Th F S

11 12

5 6 7

26 27 28

14

21

s

1 2 3

8 9

22

15 16

29 30

M T W Th F S

13 14 15 16 17

27 28 29 30 31

19 20 21 22 23 24

2 3

9 10

s

4 5 6

18

25

11 12

NYS ELA Exam (3-8)

NYS Math Exams (3-8)

NYS Science Exam (5 & 8)

26 Memorial Day (School Closed)